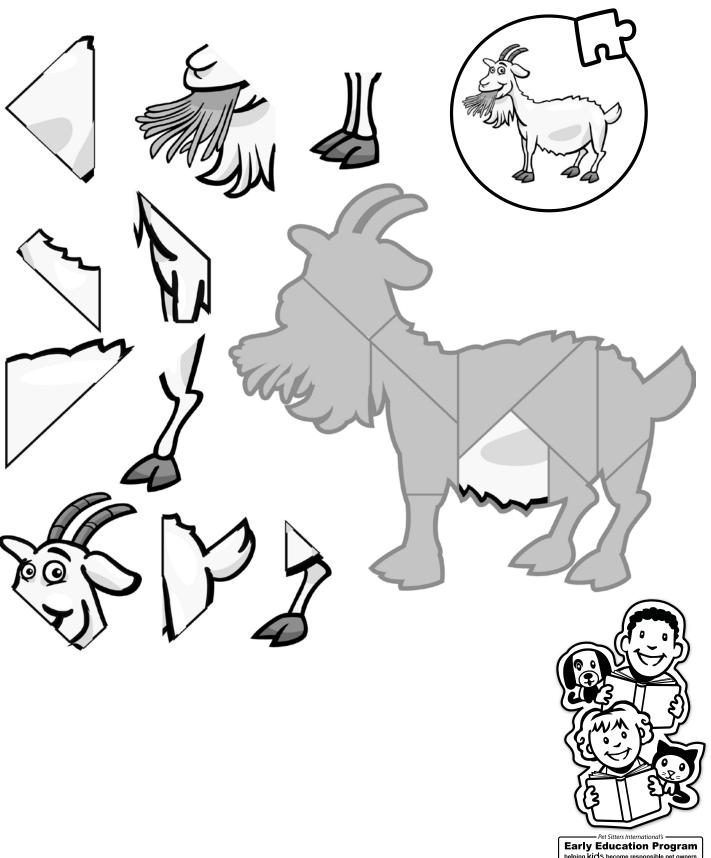

|   |   |   |   |   |   |   |   |   |

Your pet can be your very best friend. There are lots of things you can do with your pets—play fetch, groom them or play with their favorite toy. See if you can find these words about playing with your pets in the puzzle above.

| BARK | FETCH | PLAY |
|------|-------|------|
| CAT  | GROOM | TOY  |
| DOG  | MEOW  | WALK |
| FEED | PAW   |      |



### Just like you, pets need food, water, shelter, exercise and lots of love!



Dogs love to run and play.



## C is for cat.



Cats like to take long naps in the sunshine.



### How many different animals can you find in the barnyard?



# is for horse.



Begin at the star and connect the dots to find out what kind of pet this is.



### Match the pieces and shapes together to complete the puzzle.



### Can you help this hungry dog find his bone?



#### **Color the tropical fish!**



Fish live in water and breathe through gills.