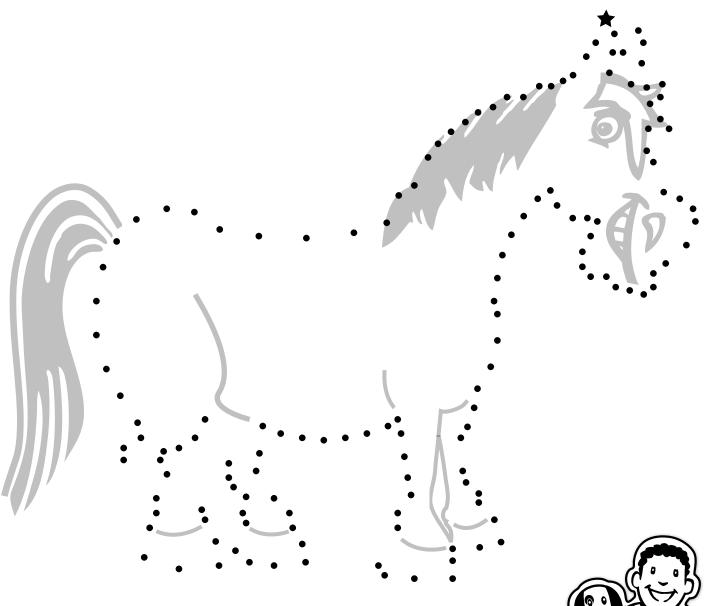

# is for horse.

Begin at the star and connect the dots to find out what kind of pet this is.