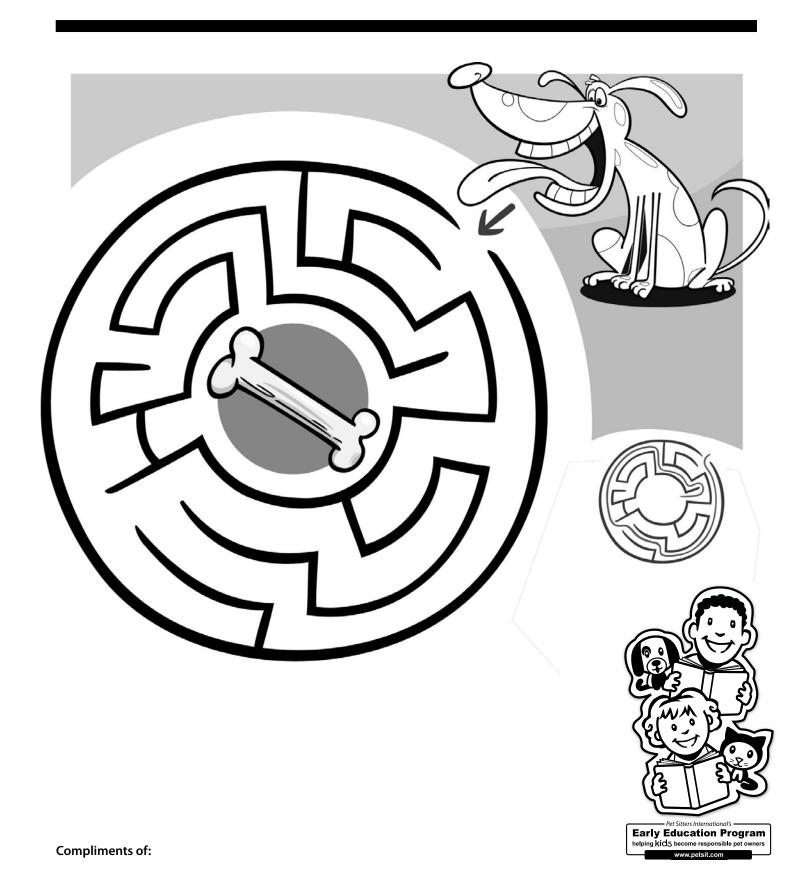

n be your very best friend. There are lots of things you can do with your pets—play fetch, groom them or play with their favorite toy. See if you can find these words about playing with your pets in the puzzle above.

| BARK | FETCH | PLAY |
|------|-------|------|
| CAT  | GROOM | TOY  |
| DOG  | MEOW  | WALK |
| FEED | PAW   |      |



### Just like you, pets need food, water, shelter, exercise and lots of love!



Dogs love to run and play.



## C is for cat.



Cats like to take long naps in the sunshine.



### How many different animals can you find in the barnyard?



# is for horse.



Begin at the star and connect the dots to find out what kind of pet this is.



### Match the pieces and shapes together to complete the puzzle.



### Can you help this hungry dog find his bone?



#### **Color the tropical fish!**



Fish live in water and breathe through gills.