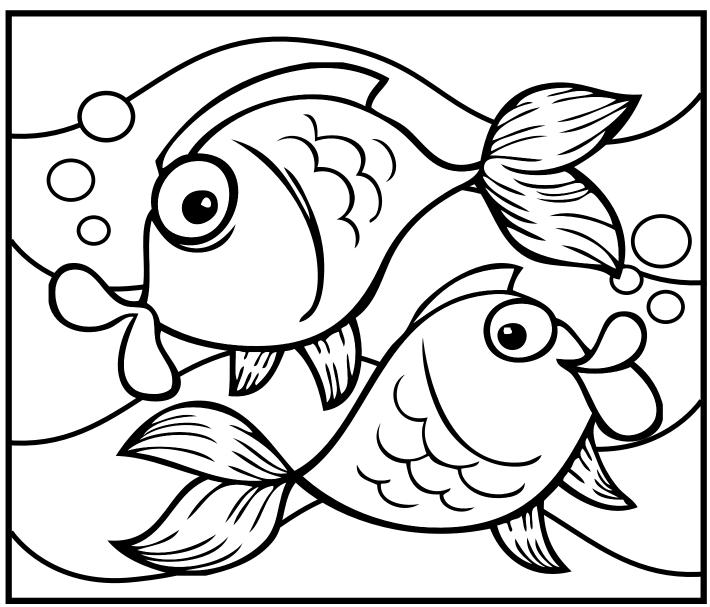

#### **Color the tropical fish!**

Fish live in water and breathe through gills.