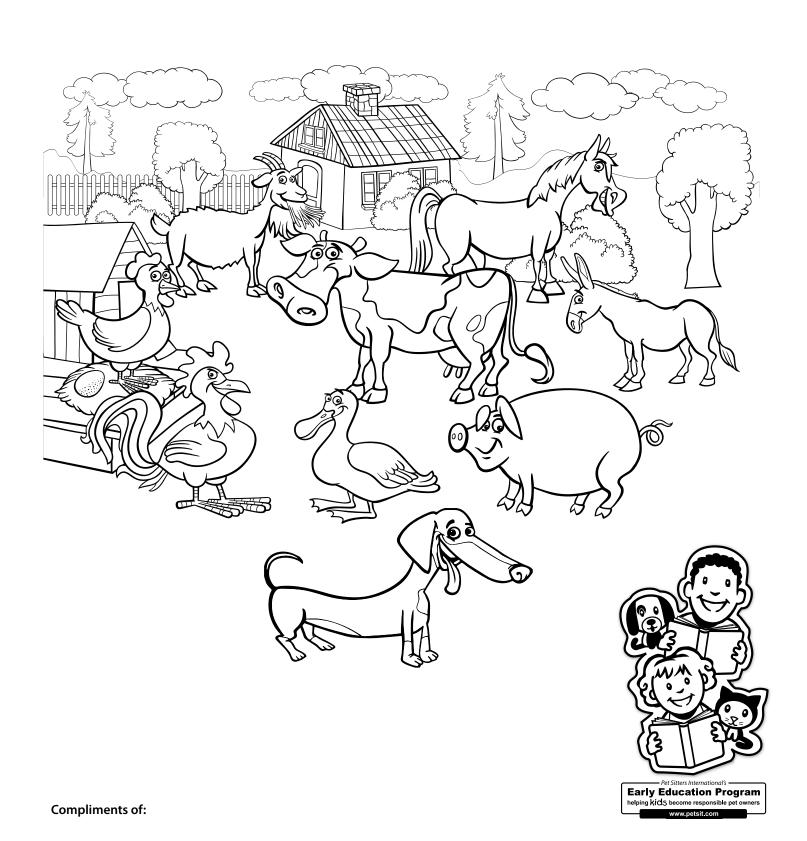

D | D | U | J | R |
| S | L | F | F | J | A | M | С | M | Τ | R | U | K | Н | G |
| С | 0 | Z | M | U | R | N | Z | J | С | S | Н | N | Ε | M |
|   |   |   |   |   |   |   |   |   |   |   |   |   |   |   |

Your pet can be your very best friend. There are lots of things you can do with your pets—play fetch, groom them or play with their favorite toy. See if you can find these words about playing with your pets in the puzzle above.

| BARK | FETCH | PLAY |
|------|-------|------|
| CAT  | GROOM | TOY  |
| DOG  | MEOW  | WALK |
| FEED | PAW   |      |



### Just like you, pets need food, water, shelter, exercise and lots of love!



Dogs love to run and play.



## C is for cat.



Cats like to take long naps in the sunshine.



### How many different animals can you find in the barnyard?



# is for horse.



Begin at the star and connect the dots to find out what kind of pet this is.



### Match the pieces and shapes together to complete the puzzle.



### Can you help this hungry dog find his bone?



#### **Color the tropical fish!**



Fish live in water and breathe through gills.